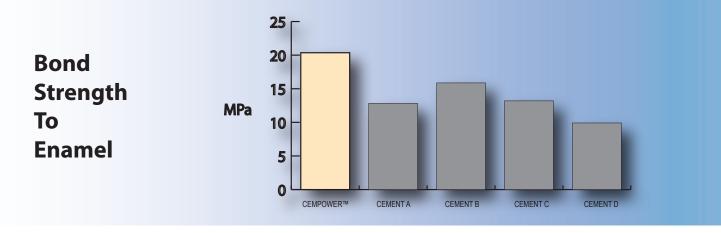

### **Benefits**

Flexible use, high retention of zirconia, lithium disilicate, enamel, dentin, porcelain fused to metal (PFM), gold, etc.

Ensures long-lasting highly retentive restoration

Use for inlays, onlays, crowns, bridges, posts and veneer cementation