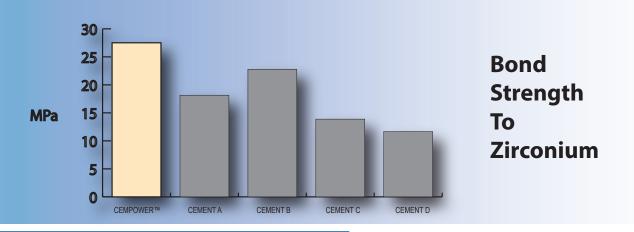

### **Benefits**

Flexible use, high retention of zirconia, lithium disilicate, enamel, dentin, porcelain fused to metal (PFM), gold, etc.

Ensures long-lasting highly retentive restoration

Use for inlays, onlays, crowns, bridges, posts and veneer cementation