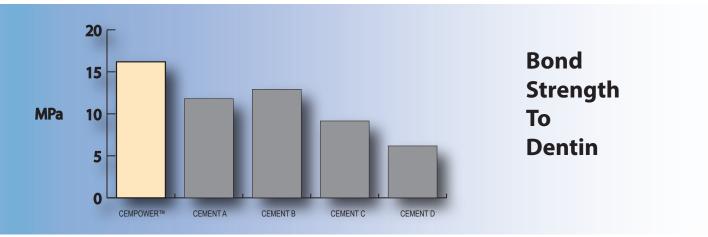

### **Benefits**

Flexible use, high retention of zirconia, lithium disilicate, enamel, dentin, porcelain fused to metal (PFM), gold, etc.

Ensures long-lasting highly retentive restoration

Use for inlays, onlays, crowns, bridges, posts and veneer cementation